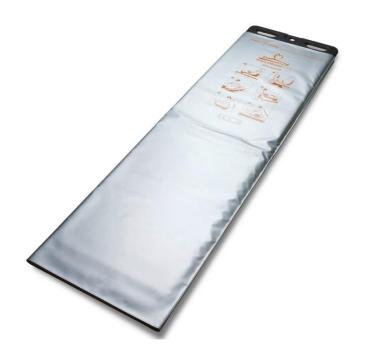

**Description:** Rollboard (foldable) 121000

**Part Number:** max. load capacity:

350 KG **Dimensions:** 180 x 50 cm Material: Cover:

Colour: Coating:

Polyethylene, latex free gliding silver nilon fabric

silver / black antibacterial