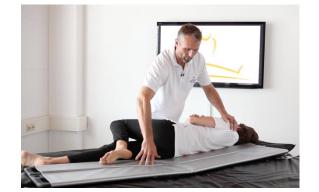

## **Transatlantic Rollboard Series**

The Transatlantic Rollboard Series is ideally suited for atraumatic, painless and low-friction transfer of seated, recumbent and heavy patients to a mobile shower trolley, bed, wheel-chairs, operating table or x-ray table. The Rollboard is radiolucent and has an antibacterial cover.